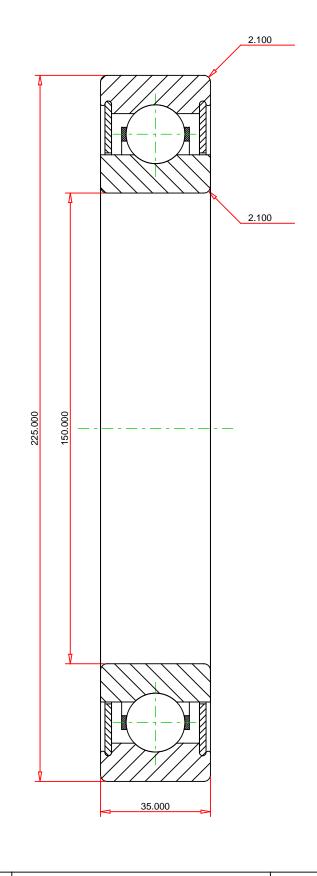

## <u>Specifications</u> | <u>Dimensions</u> | <u>Basic Load Ratings</u> | <u>Factors</u>

| Specifications – |              |               |  |  |  |
|------------------|--------------|---------------|--|--|--|
|                  | Clearance    | C3            |  |  |  |
|                  | Bore Size d  | 150.000 mm    |  |  |  |
|                  | Features     | Shields       |  |  |  |
|                  | Bearing Type | Standard DGBB |  |  |  |
|                  | Weight       | 4.9 Kg        |  |  |  |

| Outside Diameter D 225.000 mm | Dimensions          |            | - |
|-------------------------------|---------------------|------------|---|
|                               | Outside Diameter D  | 225.000 mm |   |
| utside Ring Width B 35.000 mm | utside Ring Width B | 35.000 mm  |   |

| Radius Rs min | 2.100 mm |
|---------------|----------|
|---------------|----------|

| Cr - Dynamic Load Rating 131.7 kN | Basic Load Ratings       |          | - |
|-----------------------------------|--------------------------|----------|---|
|                                   | Cr - Dynamic Load Rating | 131.7 kN |   |
| COr - Static Load Rating 124.5 kN | COr - Static Load Rating | 124.5 kN |   |